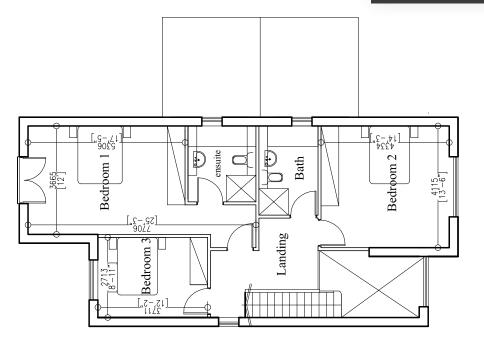

FLOOR PLANS

PLOT 1 £1,100,000

## Client Choice

All plots are flexible to our clients choices if a purchase is agreed early in the build phase. This could include room layout, kitchens, bathroom tiles and appliances. Your home, the MH Stainton Homes way.