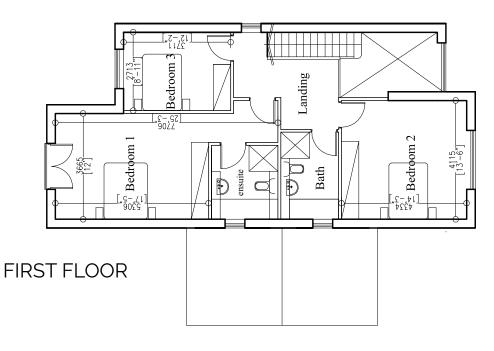

t Choice

All plots are flexible to our clients choices if a purchase is agreed early in the build phase. This could include room layout, kitchens, bathroom tiles and appliances. Your home, the MH Stainton Homes way.

PLOT 5 £675,000



FIRST FLOOR

\*Plot 5: This property can be considered as a 4 bed property, please contact us to discuss further - subject to planning.









**GROUND FLOOR** 

## Client Choice

All plots are flexible to our clients choices if a purchase is agreed early in the build phase. This could include room layout, kitchens, bathroom tiles and appliances. Your home, the MH Stainton Homes way.

PLOT 6 £925,000



\*Plot 6: This property can be considered as a 4 or 5 bed property, please contact us to discuss further - subject to planning.









PLOT 7 £675,000



## Client Choice

All plots are flexible to our clients choices if a purchase is agreed early in the build phase. This could include room layout, kitchens, bathroom tiles and appliances. Your home, the MH Stainton Homes way.

\*Plot 7: This property can be considered as a 4 bed property, please contact us to discuss further - subject to planning.





### **Signature Specification**

#### **INTERNAL**

- Contemporary Next125 kitchens designed and supplied by Butler Interiors of Kirkby Lonsdale
- Choice of tiling from Porcelanosa to bathroom and ensuites,
  Wet areas to be fully tiled and half tiled to other areas
- Taps and showers by Hansgrohe
- Utility to include units, space for washer / dryer and sink and tap
- Mechanical ventilation and heat recovery (MVHR) energy efficient system t