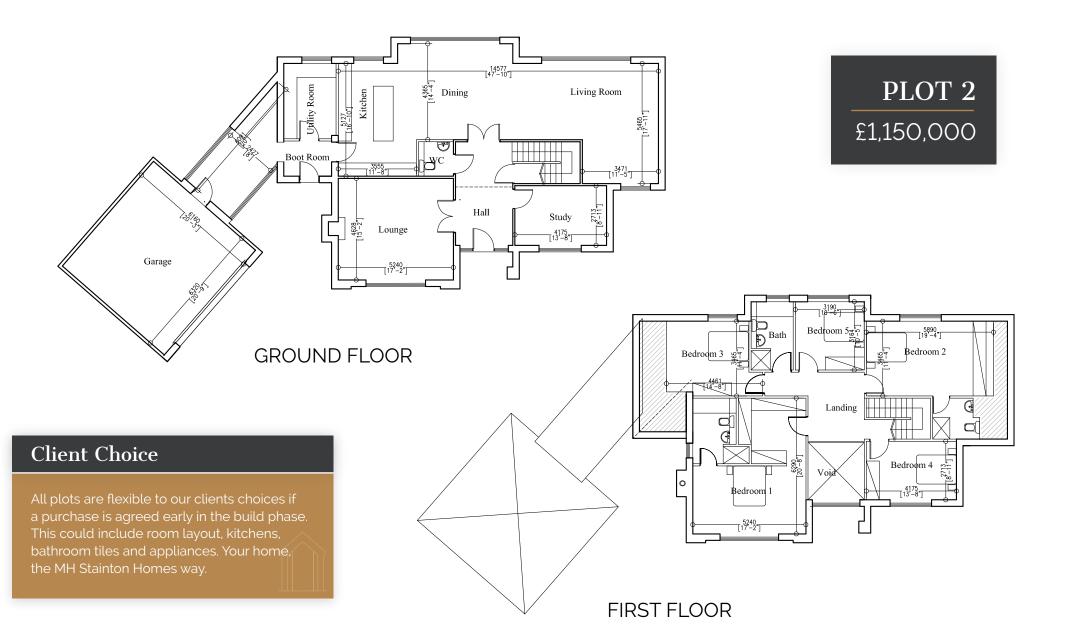

FLOOR PLANS

PLOT 1 £1,100,000

## Client Choice

All plots are flexible to our clients choices if a purchase is agreed early in the build phase. This could include room layout, kitchens, bathroom tiles and appliances. Your home, the MH Stainton Homes way.