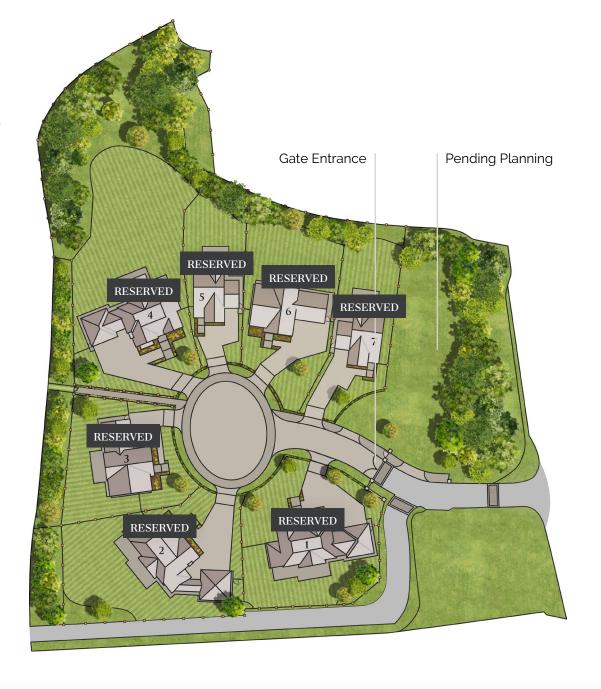

Carbon Emissions using the Environmental Impact (EI) Rating.

We are one of the only developers to have achieved this AA rating and believe this is a testament to our ongoing commitment to the highest quality developments and environmental standards.





# Double A Rated for Energy Efficiency

| SPECIFICATION                                  | AA RATED |
|------------------------------------------------|----------|
| Air source                                     | (X)      |
| Solar                                          | (X)      |
| Triple glazing                                 | (X)      |
| Whole house<br>MVHR ventilation                | (X)      |
| Electric car charges<br>to new regulations     | (X)      |
| High levels of insulation and air test results | X        |