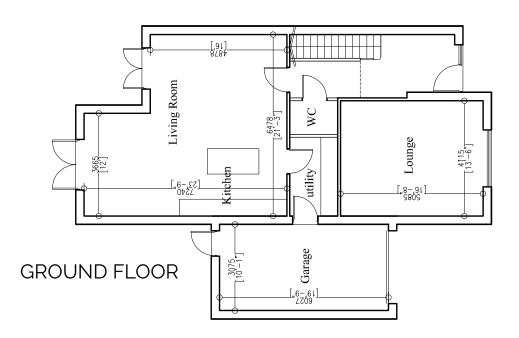

D FLOOR** 

# Client Choice

All plots are flexible to our clients choices if a purchase is agreed early in the build phase. This could include room layout, kitchens, bathroom tiles and appliances. Your home, the MH Stainton Homes way.

PLOT 5 £675,000



FIRST FLOOR

\*Plot 5: This property can be considered as a 4 bed property, please contact us to discuss further - subject to planning.









**GROUND FLOOR** 

## Client Choice

All plots are flexible to our clients choices if a purchase is agreed early in the build phase. This could include room layout, kitchens, bathroom tiles and appliances. Your home, the MH Stainton Homes way.

PLOT 6 £925,000



\*Plot 6: This property can be considered as a 4 or 5 bed property, please contact us to discuss further - subject to planning.









PLOT 7 £675,000



## Client Choice

All plots are flexible to our clients choices if a purchase is agreed early in the build phase. This could include room layout, kitchens, bathroom tiles and appliances. Your home, the MH Stainton Homes way.

\*Plot 7: This property can be considered as a 4 bed property, please contact us to discuss further - subject to planning.





### **Signature Specification**

#### **INTERNAL**

- Contemporary Next125 kitchens designed and supplied by Butler Interiors of Kirkby Lonsdale
- Choice of tiling from Porcelanosa to bathroom and ensuites,
  Wet areas to be fully tiled and half tiled to other areas
- Taps and showers by Hansgrohe
- Utility to include units, space for washer / dryer and sink and tap
- Mechanical ventilation and heat recovery (MVHR) energy