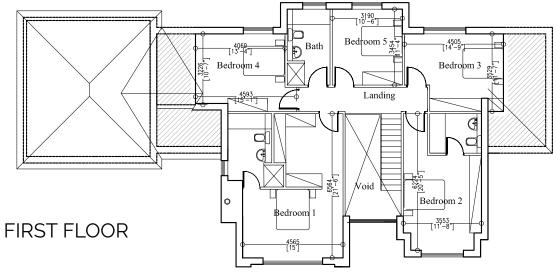

FLOOR PLANS





PLOT 1 £1,100,000

## Client Choice

All plots are flexible to our clients choices if a purchase is agreed early in the build phase. This could include room layout, kitchens, bathroom tiles and appliances. Your home, the MH Stainton Homes way.



















FIRST FLOOR

















**GROUND FLOOR** 

# Client Choice

All plots are flexible to our clients choices if a purchase is agreed early in the build phase. This could include room layout, kitchens, bathroom tiles and appliances. Your home, the MH Stainton Homes way.

PLOT 5 £675,000



FIRST FLOOR

\*Plot 5: This property can be considered as a 4 bed property, please contact us to discuss further - subject to planning.









**GROUND FLOOR** 

## Client Choice

All plots are flexible to our clients choices if a purchase is agreed early in the build phase. This could include room layout, kitchens, bathroom tiles and appliances. Your home, the MH Stainton Homes way.

PLOT 6 £925,000



\*Plot 6: This property can be considered as a 4 or 5 bed property, please contac