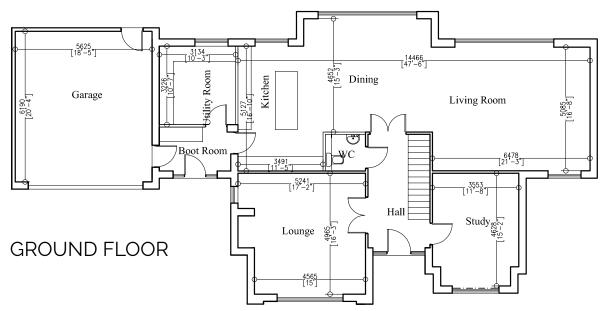

FLOOR PLANS





PLOT 1 £1,100,000

## Client Choice

All plots are flexible to our clients choices if a purchase is agreed early in the build phase. This could include room layout, kitchens, bathroom tiles and appliances. Your home, the MH Stainton Homes way.



















FIRST FLOOR

















**GROUND FLOOR** 

# Client Choice

All plots are flexible to our clients choices if a purchase is agreed early in the build phase. This could include room layout, kitchens, bathroom tiles and appliances. Your home, the MH Stainton Homes way.

PLOT 5 £675,000



FIRST FLOOR

\*Plot 5: This property can be considered as a 4 bed property, please contact us to discuss further - subject to planning.









**GROUND FLOOR** 

## Client Choice

All plots are flexible to our clients choices if a purchase i