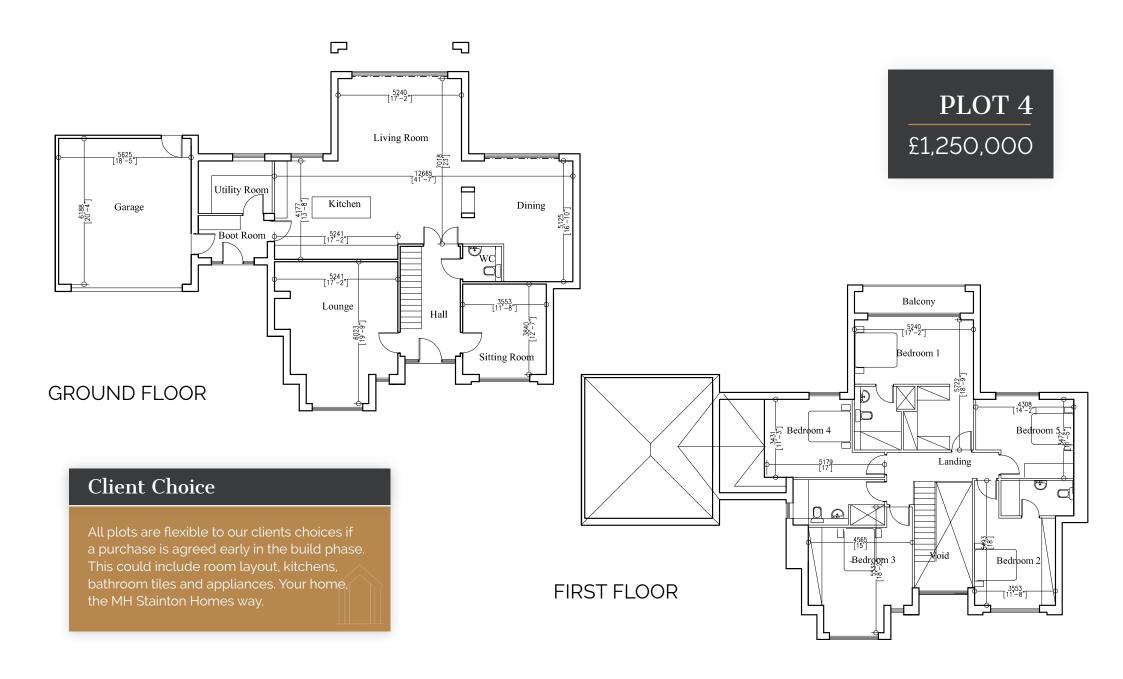

## Client Choice

All plots are flexible to our clients choices if a purchase is agreed early in the build phase. This could include room layout, kitchens, bathroom tiles and appliances. Your home, the MH Stainton Homes way.