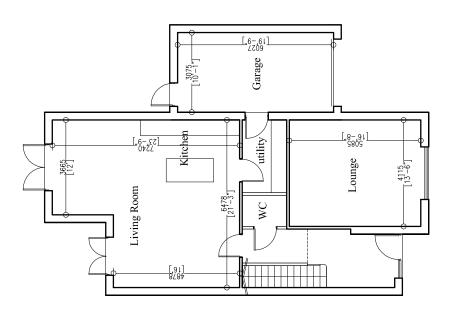

PLOT 5 £675,000

FIRST FLOOR

\*Plot 5: This property can be considered as a 4 bed property, please contact us to discuss further - subject to planning.

**GROUND FLOOR** 