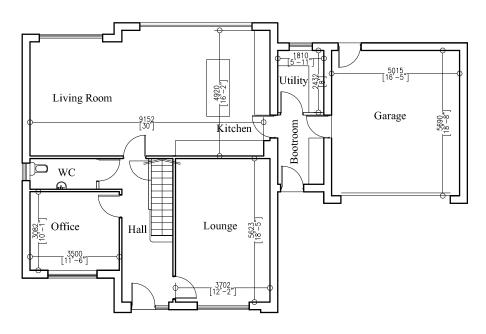

PLOT 5 £675,000

FIRST FLOOR

\*Plot 5: This property can be considered as a 4 bed property, please contact us to discuss further - subject to planning.

**GROUND FLOOR** 