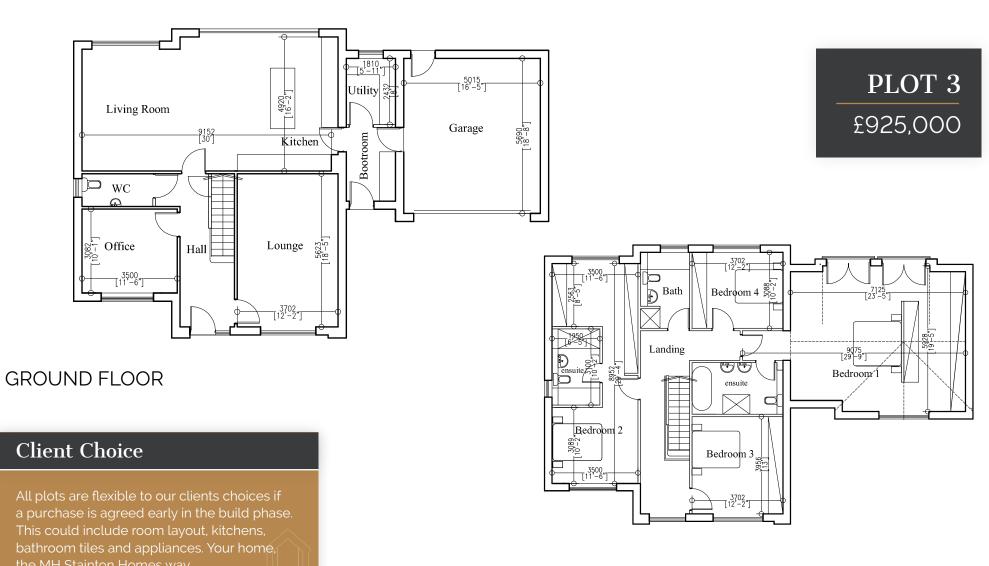

# Client Choice

All plots are flexible to our clients choices if a purchase is agreed early in the build phase. This could include room layout, kitchens, bathroom tiles and appliances. Your home, the MH Stainton Homes way.